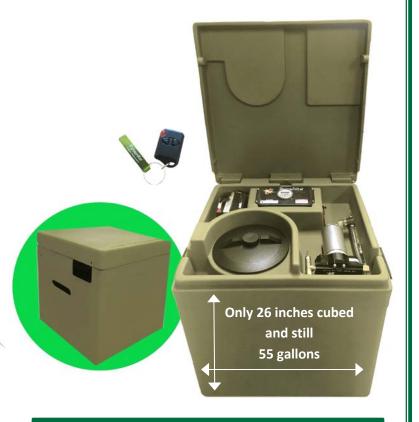

## The Cube Basic Mosquito Misting System

The only mosquito misting system of its kind

Rid your yard of mosquitoes and nuisance insects once and for all. The 55 gallon, 26 inch Cube Basic Mosquito Misting System is powerful enough to handle up to 80 nozzles on up to 1200 feet of tubing, while misting at 300 psi. The innovative cube design houses all the components in one compact space, safely and securely under the lid. The programmable timer allows for 6 independent daily mist cycles.

The Cube Basic comes with a short range **remote control** for misting in between scheduled mist.

Pynamite systems offer a couple different power options: plug it in and forget about it... keeps working for up to 2 weeks if electricity is lost, or add the optional solar panel and charge the system with the power of the sun. When using the optional solar panel you never need to worry about having access to an A/C power source.